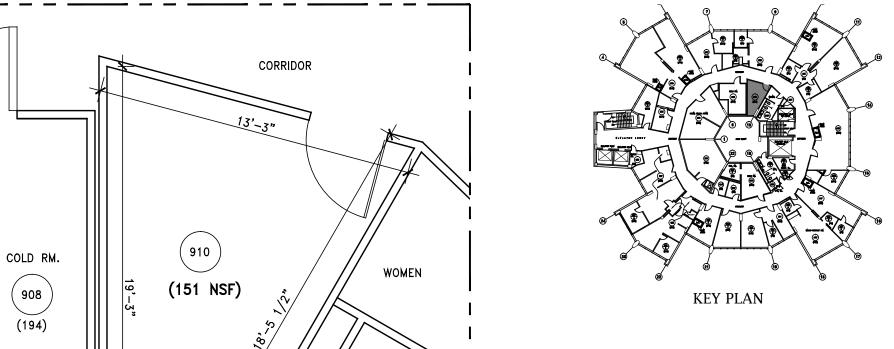

## FACILITIES MANAGEMENT & ENGINEERING DEPARTMENT

| & DESIGN | ULLMANN        |                          |
|----------|----------------|--------------------------|
|          | 9TH FLOOR PLAN | K AVE<br>461<br>3117     |
|          | 259838         | PAR<br>10,<br>30-,       |
| PLANNING | SHEET 1 OF 1   | ORR!<br> ×, 1<br> -81    |
| PLAN     | SK-1           | 1300 M<br>BRON<br>TEL: 7 |